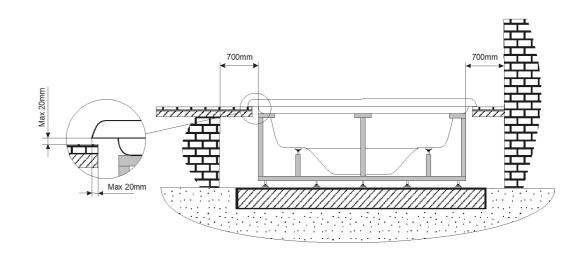

## WARNING:

It's essential to keep a minimum clearance access of 700mm all around.

According to our policy of continuous improvement, dimensions, features or components of this product can be partially or completely changedwithout prior notice.