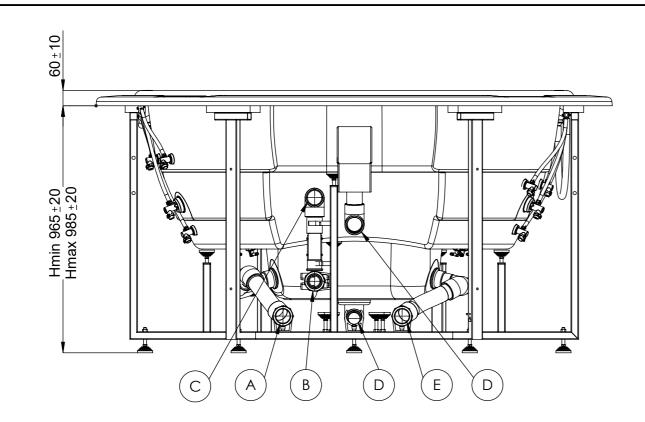

## WARNING:

It's essential to keep a minimum clearance access of 700mm all around.

According to our policy of continuous improvement, dimensions, features or components of this product can be partially or completely changedwithout prior notice.