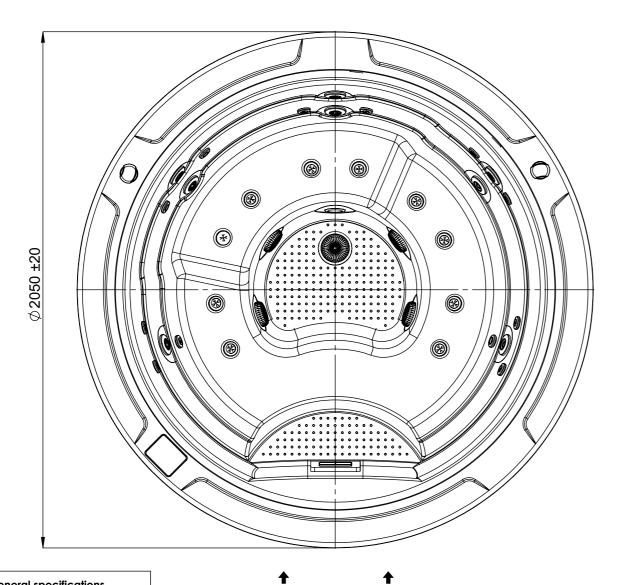

General specifications Spa weight (empty) 132 Kg 812 Kg Spa weight (full)

HYDRAULIC CONNECTIONS ACCESS





## WARNING:

It's essential to keep a minimum clearance access of 700mm all around.



According to our policy of continuous improvement, dimensions, features or components of this product can be partially or completely changedwithout prior notice.

It's Customer responsibility to verify that this is the last version of the drawing

| 06                                                    |            |          | tillo Spa weight added.                  |            |
|-------------------------------------------------------|------------|----------|------------------------------------------|------------|
| 05                                                    | 12/11/2018 |