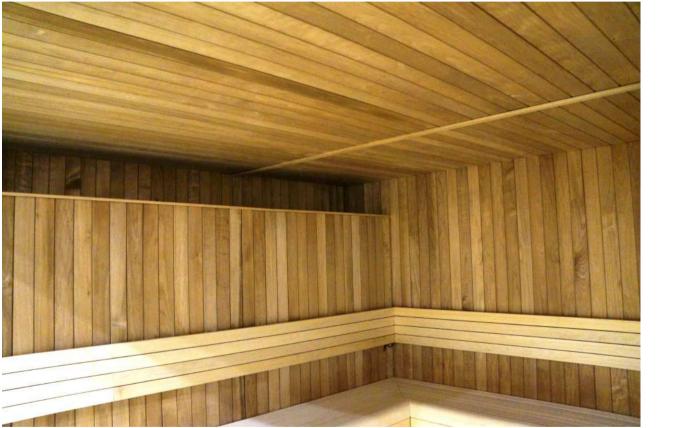

### Top view

Construction of Hemlock plywood vertical panels 56mm thick

- Tongue and grove system for optimum sealing. Temperature resistance up to 150 ° Celsius
- Thermal insulated inside with mineral wool and moisture insulated with aluminium foil
- Floor frame made of impregnated solid wood
- Floor grill made of Abachi wood
- Full glass front panel of 8mm tempered transparent glass with solid wooden frame
- Door: 8mm tempered transparent glass no frame; wooden handle square profile
- Covered ergonomic Benches with wall backrest, made of Abachi or similar type with low heat conductivity. Benches withstand the weight of 200 kg/m
- Headrest made of Abachi
- Sauna Led light along bench backrest, 12V, white warm light 3000K
- Heater power: according to different sizes
- Control panel: Standard series
- Silicon wiring 400 V III + N- wire + Ground wire
- Sauna rocks
- Air ventilation
- Wooden accessories set bucket with ladle, combined thermo-hygrometer, sand timer

## Commercial Sauna

Option: Hidden heater + separation wall with thermal isolation