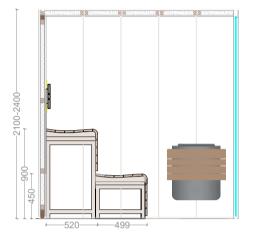

### Front view

### Top view

Construction of Hemlock plywood vertical panels 56mm thick

- Tongue and grove system for optimum sealing. Temperature resistance up to 150 ° Celsius
- Thermal insulated inside with mineral wool and moisture insulated with aluminium foil
- Floor frame made of impregnated solid wood
- Floor grill made of Abachi wood
- Full glass front panel of 8mm tempered transparent glass with solid wooden frame
- Door: 8mm tempered transparent glass no frame; wooden handle square profile
- Covered ergonomic Benches with wall backrest, made of Abachi or similar type with low heat conductivity. Benches withstand the weight of 200 kg/m
- Headrest made of Abachi
- Sauna Led light along bench backrest, 12V, white warm light 3000K
- Heater power: according to different sizes
- Control panel: Standard series
- Silicon wiring 400 V III + N- wire + Ground wire
- Sauna rocks
- Air ventilation
- Wooden accessories set bucket with ladle, combined thermo-hygrometer, sand timer