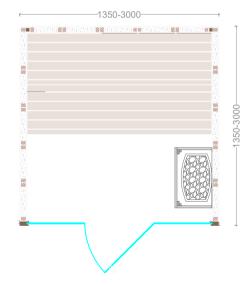

### Front view

### Top view

Construction of Hemlock plywood vertical panels 56mm thick

- Tongue and grove system for optimum sealing. Temperature resistance up to 150 ° Celsius
- Thermal insulated inside with mineral wool and moisture insulated with aluminium foil
- Floor frame made of impregnated solid wood
- Floor grill made of Abachi wood
- Full glass front panel of 8mm tempered transparent glass with solid wooden frame
- Door: 8mm tempered transparent glass no frame; wooden handle square profile
- Covered ergonomic Benches with wall backrest, made of Abachi or similar type with low heat conductivity. Benches withstand the weight of 200 kg/m
- Headrest made of Abachi
- Sauna Led light along bench backrest, 12V, white warm light 3000K
- Heater power: according to different sizes
- Control panel: Standard series
- Silicon wiring 400 V III + N- wire + Ground wire
- Sauna rocks
- Air ventilation
- Wooden accessories set bucket with ladle, combined thermo-hygrometer, sand timer