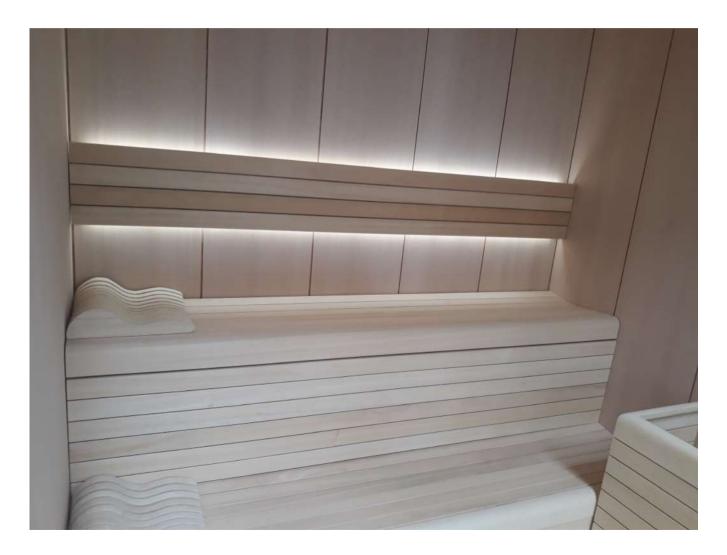

### Top view

Construction of Hemlock plywood vertical panels 56mm thick

- Tongue and grove system for optimum sealing. Temperature resistance up to 150 ° Celsius
- Thermal insulated inside with mineral wool and moisture insulated with aluminium foil
- Floor frame made of impregnated solid wood
- Floor grill made of Abachi wood
- Full glass front panel of 8mm tempered transparent glass with solid wooden frame
- Door: 8mm tempered transparent glass no frame; wooden handle square profile
- Covered ergonomic Benches with wall backrest, made of Abachi or similar type with low heat conductivity. Benches withstand the weight of 200 kg/m
- Headrest made of Abachi
- Sauna Led light along bench backrest, 12V, white warm light 3000K
- Heater power: according to different sizes
- Control panel: Standard series
- Silicon wiring 400 V III + N- wire + Ground wire
- Sauna rocks
- Air ventilation
- Wooden accessories set bucket with ladle, combined thermo-hygrometer, sand timer