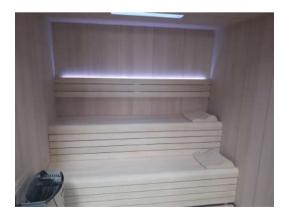

### Top view

Construction of Hemlock plywood vertical panels 56mm thick

- Tongue and grove system for optimum sealing. Temperature resistance up to 150 ° Celsius
- Thermal insulated inside with mineral wool and moisture insulated with aluminium foil
- Floor frame made of impregnated solid wood
- Floor grill made of Abachi wood
- Full glass front panel of 8mm tempered transparent glass with solid wooden frame
- Door: 8mm tempered transparent glass no frame; wooden handle square profile
- Covered ergonomic Benches with wall backrest, made of Abachi or similar type with low heat conductivity. Benches withstand the weight of 200 kg/m
- Headrest made of Abachi
- Sauna Led light along bench backrest, 12V, white warm light 3000K
- Heater power: according to different sizes
- Control panel: Standard series
- Silicon wiring 400 V III + N- wire + Ground wire
- Sauna rocks
- Air ventilation
- Wooden accessories set bucket with ladle, combined thermo-hygrometer, sand timer

## Commercial Sauna

Option: Hidden heater + separation wall with thermal isolation