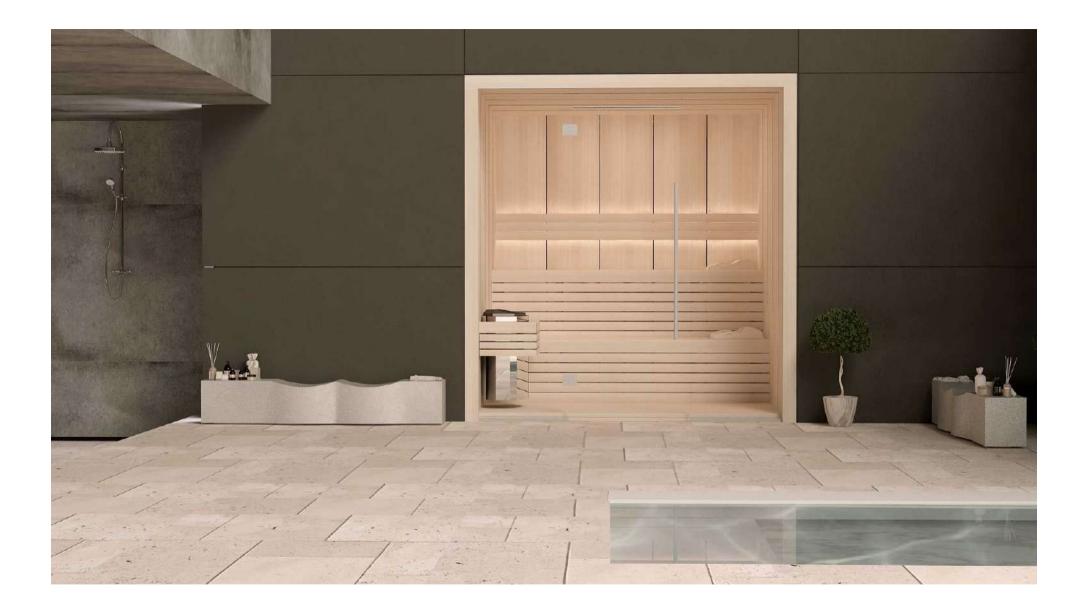

# INNSBRUCK

Elegant design. Wood of great quality. Excellent detail.

FLUIDRA ARCHITECTS

FLUIDRA ARCHITECTS

### Top view

Construction of Hemlock plywood vertical panels 56mm thick

- Tongue and grove system for optimum sealing. Temperature resistance up to 150 ° Celsius
- Thermal insulated inside with mineral wool and moisture insulated with aluminium foil
- Floor frame made of impregnated solid wood
- Floor grill made of Abachi wood
- Full glass front panel of 8mm tempered transparent glass with solid wooden frame
- Door: 8mm tempered transparent glass no frame; wooden handle square profile
- Covered ergonomic Benches with wall backrest, made of Abachi or similar type with low heat conductivity. Benches withstand the weight of 200 kg/m
- Headrest made of Abachi
- Sauna Led light along bench backrest, 12V, white warm light 3000K
- Heater power: according to different sizes
- Control panel: Standard series
- Silicon wiring 400 V III + N- wire + Ground wire
- Sauna rocks
- Air ventilation
- Wooden accessories set bucket with ladle, combined thermo-hygrometer, sand timer