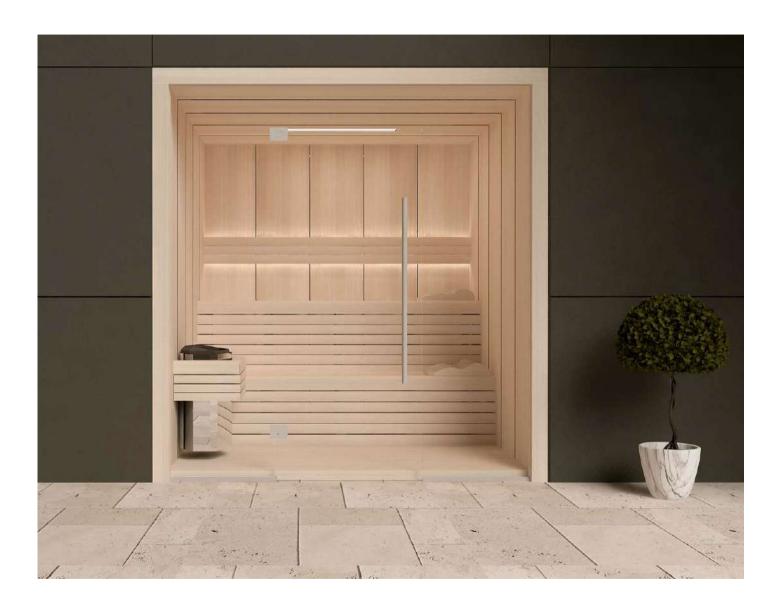

# INNSBRUCK

Elegant design. Wood of great quality. Excellent detail.

FLUIDRA ARCHITECTS

FLUIDRA ARCHITECTS

### Top view

Construction of Hemlock plywood vertical panels 56mm thick

- Tongue and grove system for optimum sealing. Temperature resistance up to 150 ° Celsius
- Thermal insulated inside with mineral wool and moisture insulated with aluminium foil
- Floor frame made of impregnated solid wood
- Floor grill made of Abachi wood
- Full glass front panel of 8mm tempered transparent glass with solid wooden frame
- Door: 8mm tempered transparent glass no frame; wooden handle square profile
- Covered ergonomic Benches with wall backrest, made of Abachi or similar type with low heat conductivity. Benches withstand the weight of 200 kg/m
- Headrest made of Abachi
- Sauna Led light along bench backrest, 12V, white warm light 3000K
- Heater power: according to different sizes
- Control panel: Standard series
- Silicon wiring 400 V III + N- wire + Ground wire
- Sauna rocks
- Air ventilation
- Wooden accessories set bucket with ladle, combined thermo-hygrometer, sand timer