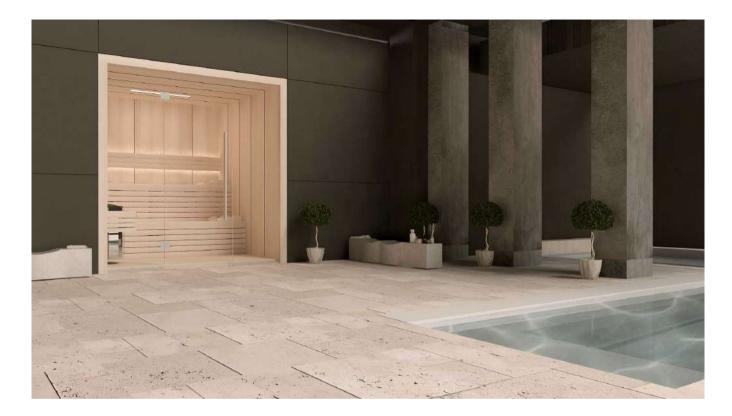

# INNSBRUCK

Elegant design. Wood of great quality. Excellent detail.

FLUIDRA ARCHITECTS

FLUIDRA ARCHITECTS

### Top view

Construction of Hemlock plywood vertical panels 56mm thick

- Tongue and grove system for optimum sealing. Temperature resistance up to 150 ° Celsius
- Thermal insulated inside with mineral wool and moisture insulated with aluminium foil
- Floor frame made of impregnated solid wood
- Floor grill made of Abachi wood
- Full glass front panel of 8mm tempered transparent glass with solid wooden frame
- Door: 8mm tempered transparent glass no frame; wooden handle square profile
- Covered ergonomic Benches with wall backrest, made of Abachi or similar type with low heat conductivity. Benches withstand the weight of 200 kg/m
- Headrest made of Abachi
- Sauna Led light along bench backrest, 12V, white warm light 3000K
- Heater power: according to different sizes
- Control panel: Standard series
- Silicon wiring 400 V III + N- wire + Ground wire
- Sauna rocks
- Air ventilation
- Wooden accessories set bucket with ladle, combined thermo-hygrometer, sand timer