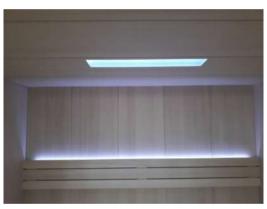

### Top view

Construction of Hemlock plywood vertical panels 56mm thick

- Tongue and grove system for optimum sealing. Temperature resistance up to 150 ° Celsius
- Thermal insulated inside with mineral wool and moisture insulated with aluminium foil
- Floor frame made of impregnated solid wood
- Floor grill made of Abachi wood
- Full glass front panel of 8mm tempered transparent glass with solid wooden frame
- Door: 8mm tempered transparent glass no frame; wooden handle square profile
- Covered ergonomic Benches with wall backrest, made of Abachi or similar type with low heat conductivity. Benches withstand the weight of 200 kg/m
- Headrest made of Abachi
- Sauna Led light along bench backrest, 12V, white warm light 3000K
- Heater power: according to different sizes
- Control panel: Standard series
- Silicon wiring 400 V III + N- wire + Ground wire
- Sauna rocks
- Air ventilation
- Wooden accessories set bucket with ladle, combined thermo-hygrometer, sand timer