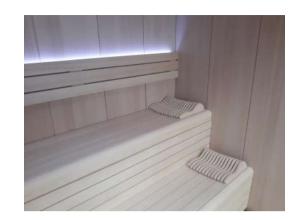

### Top view

Construction of Hemlock plywood vertical panels 56mm thick

- Tongue and grove system for optimum sealing. Temperature resistance up to 150 ° Celsius
- Thermal insulated inside with mineral wool and moisture insulated with aluminium foil
- Floor frame made of impregnated solid wood
- Floor grill made of Abachi wood
- Full glass front panel of 8mm tempered transparent glass with solid wooden frame
- Door: 8mm tempered transparent glass no frame; wooden handle square profile
- Covered ergonomic Benches with wall backrest, made of Abachi or similar type with low heat conductivity. Benches withstand the weight of 200 kg/m
- Headrest made of Abachi
- Sauna Led light along bench backrest, 12V, white warm light 3000K
- Heater power: according to different sizes
- Control panel: Standard series
- Silicon wiring 400 V III + N- wire + Ground wire
- Sauna rocks
- Air ventilation
- Wooden accessories set bucket with ladle, combined thermo-hygrometer, sand timer